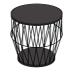

## Description

AZABU is based around the creation of airy shapes in soldered metal wire. This collection, designed by Marie Christine Dorner, is a real 2in-1: both an occasional table and storage thanks to its removable lid.

With its pared-down lines and black lacquered wire structure, this item gives the impression of whe structure, this item gives the impression of being light, yet elegant and modern. Occasional table with structure in black lacquered steel wire, base in black lacquered steel and upper top in black lacquered sheet steel, in a satin finish. The top is removable.

## OCCASIONAL TABLE SMALL BLACK

DIMENSIONS H 310 mm - Ø 300 mm

Other sizes

occasional table small black

DIMENSIONS H 310 - mm Ø 300 - mm

occasional table large black