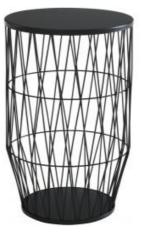

## Description

AZABU is based around the creation of airy shapes in soldered metal wire. This collection, designed by Marie Christine Dorner, is a real 2in-1: both an occasional table and storage thanks to its removable lid.

With its pared-down lines and black lacquered wire structure, this item gives the impression of whe structure, this item gives the impression of being light, yet elegant and modern. Occasional table with structure in black lacquered steel wire, base in black lacquered steel and upper top in black lacquered sheet steel, in a satin finish. The top is removable.

## OCCASIONAL TABLE SMALL BLACK

DIMENSIONS H 310 mm - Ø 300 mm

Other sizes

occasional table small black

DIMENSIONS H 310 - mm Ø 300 - mm

occasional table large black