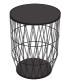

## Description

AZABU is based around the creation of airy shapes in soldered metal wire. This collection, designed by Marie Christine Dorner, is a real 2in-1: both an occasional table and storage thanks to its removable lid.

With its pared-down lines and black lacquered wire structure, this item gives the impression of whe structure, this item gives the impression of being light, yet elegant and modern. Occasional table with structure in black lacquered steel wire, base in black lacquered steel and upper top in black lacquered sheet steel, in a satin finish. The top is removable.

## DIMENSIONS

H 460 - mm Ø 300 - mm