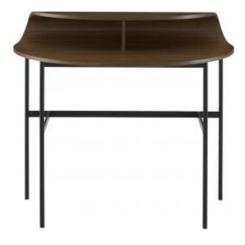

#### Description

A small, compact and feminine desk boasting both broad and fine strokes.

Constructed from natural vamished walnut-

Constructed from natural vamished walnutveneered multi-ply, its base is in Epoxy satin black lacquered steel. A cable port at the rear allows passage for cables. May also be used as a hallway console.

#### **DESK**

#### **DIMENSIONS**

H 900 mm - W 1025 mm - D 665 mm -

### DIMENSIONS

H 900 - mm W 1025 - mm D 665 - mm