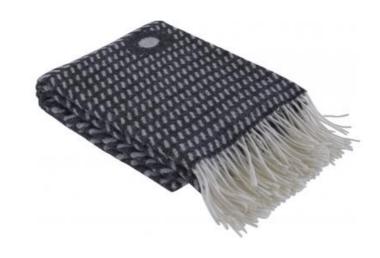

### Description

Pescription
"A throw which is looking at you": two figurative eyes are woven tone-on-tone to give this throw both poetry and humour.

2 colours: anthracite and curry. Throw in 70 % wool / 30 % polyamide; mechanically woven (jacquard) with 2-eyed motif.

### **PLAID ANTHRACITE**

#### **DIMENSIONS**

W 1250 mm - L 1700 mm -