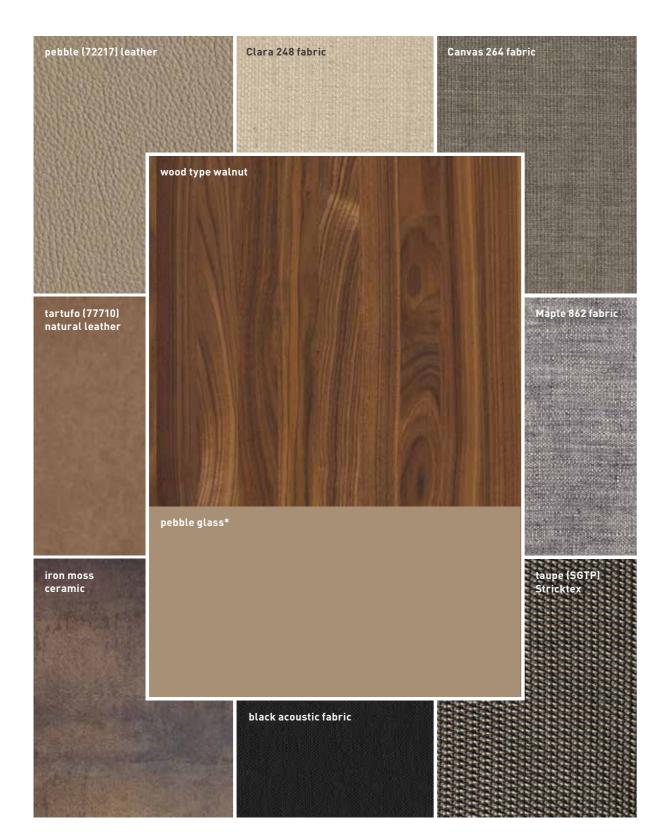

## colour recommendations

for walnut/pebble glass

<sup>\*</sup>coloured glass glossy or matt

Colours may differ for technical reasons due to printing! Use original TEAM 7 samples when advising customers.