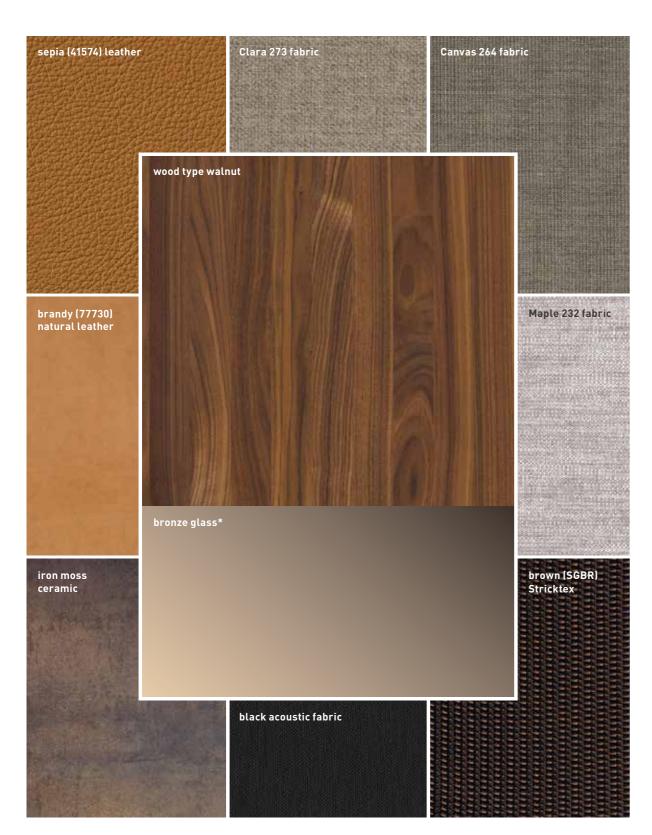

## colour recommendations

for walnut/bronze glass

<sup>\*</sup>coloured glass only matt

Colours may differ for technical reasons due to printing! Use original TEAM 7 samples when advising customers.