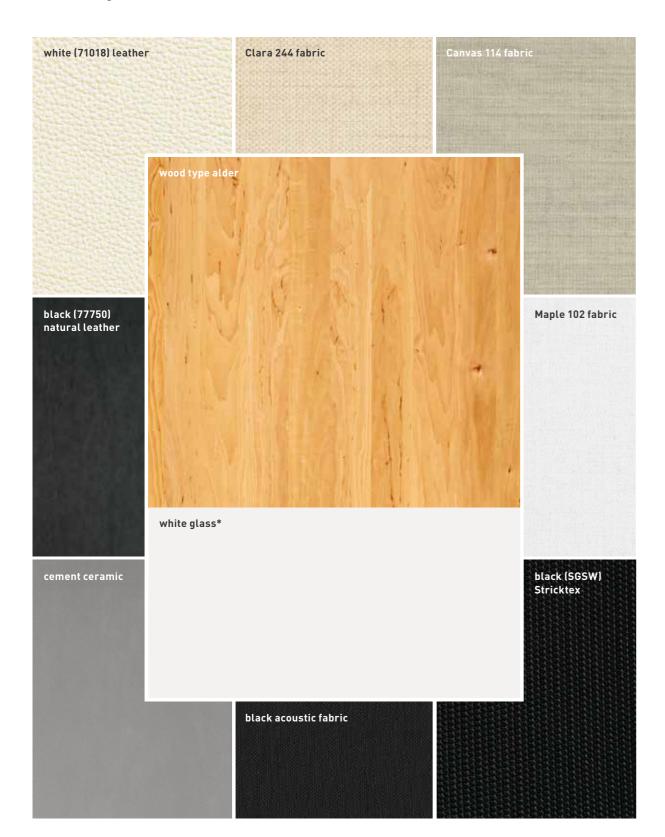

## colour recommendations

for alder/white glass

<sup>\*</sup>coloured glass glossy or matt

Colours may differ for technical reasons due to printing! Use original TEAM 7 samples when advising customers.