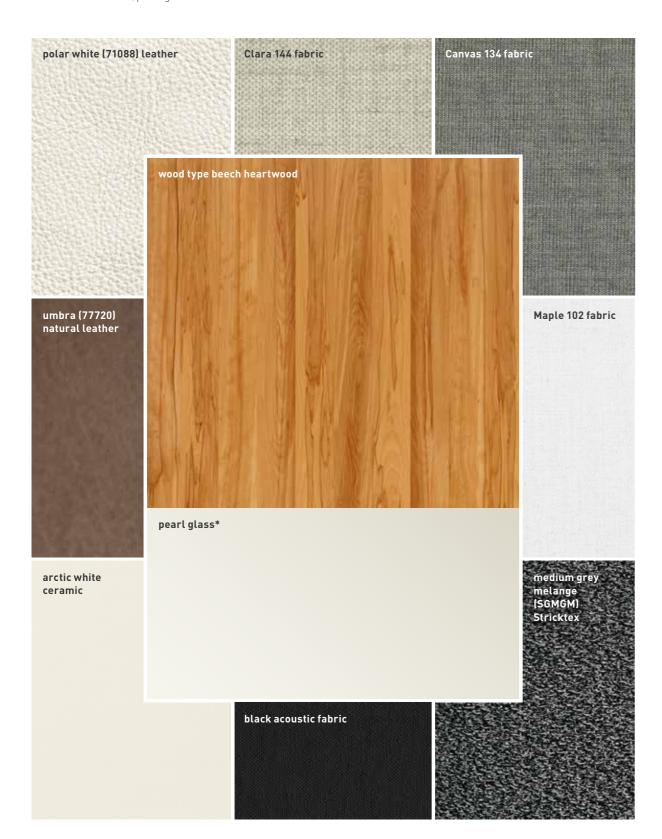

## colour recommendations

for beech heartwood/pearl glass

<sup>\*</sup>coloured glass only matt

Colours may differ for technical reasons due to printing! Use original TEAM 7 samples when advising customers.