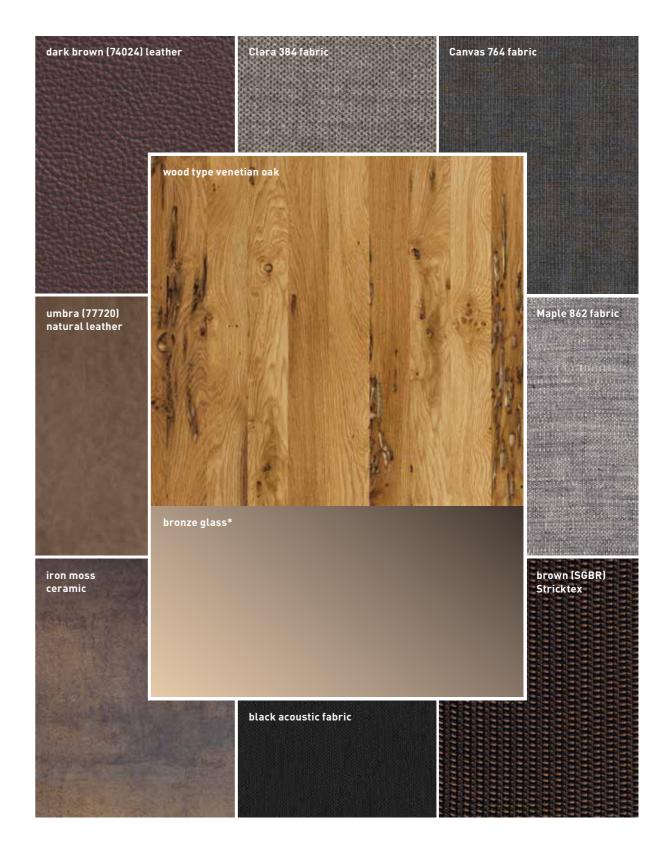

#### colour recommendations

for venetian oak/bronze glass

<sup>\*</sup>coloured glass only matt