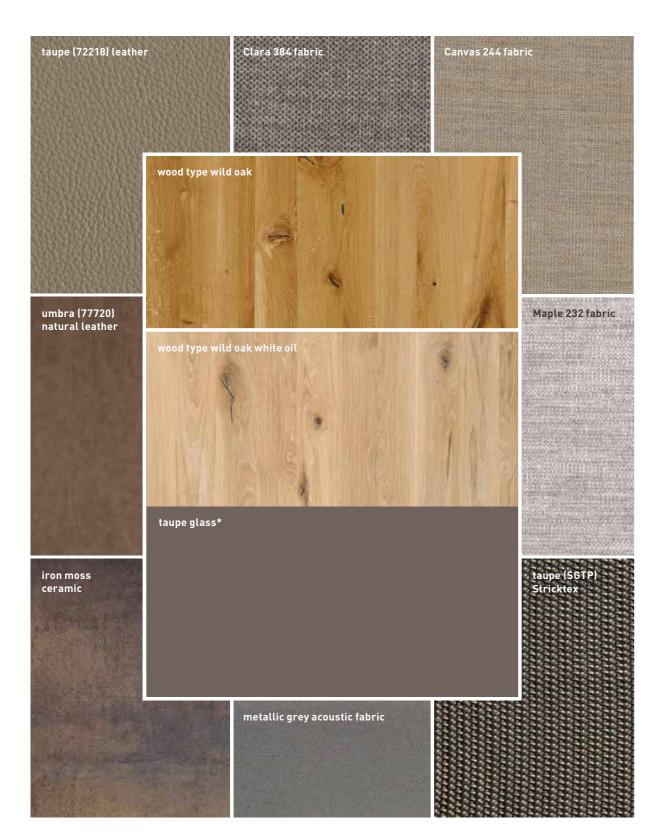

#### colour recommendations

for wild oak and wild oak white oil/taupe glass

<sup>\*</sup>coloured glass glossy or matt

Colours may differ for technical reasons due to printing! Use original TEAM 7 samples when advising customers.