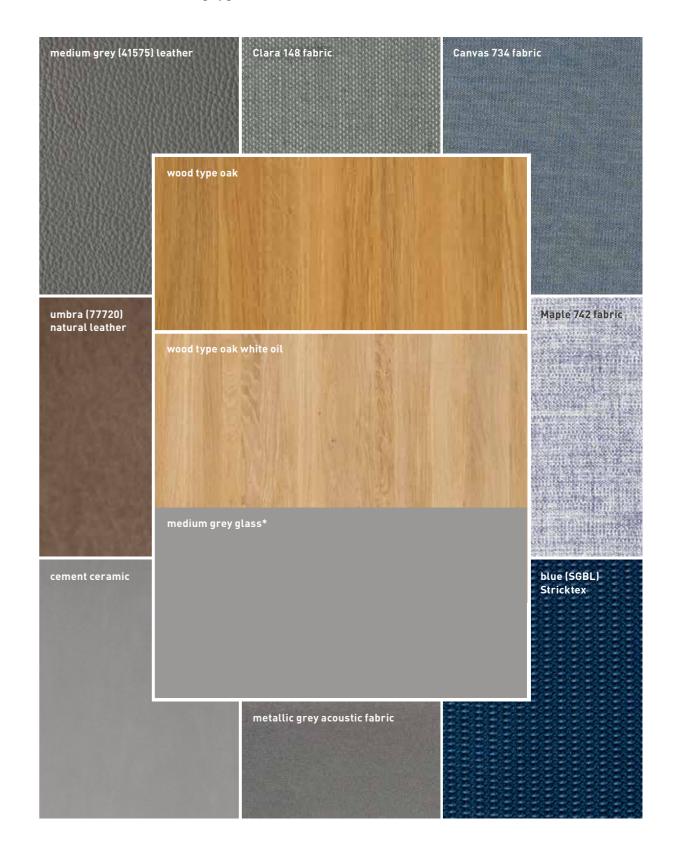

#### colour recommendations

for oak and oak white oil/medium grey glass

<sup>\*</sup>coloured glass glossy or matt