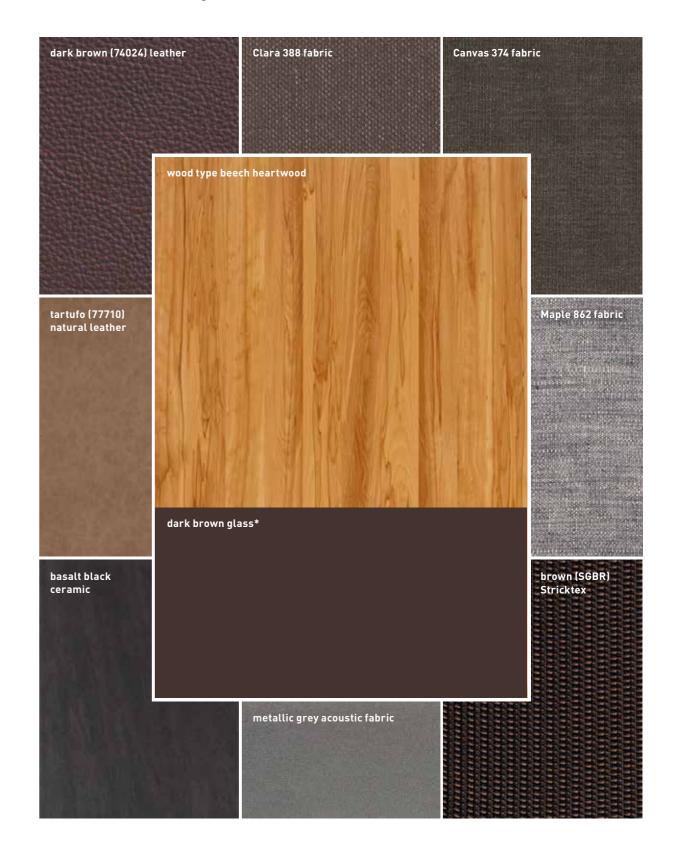

#### colour recommendations

for beech heartwood/dark brown glass

<sup>\*</sup>coloured glass glossy or matt