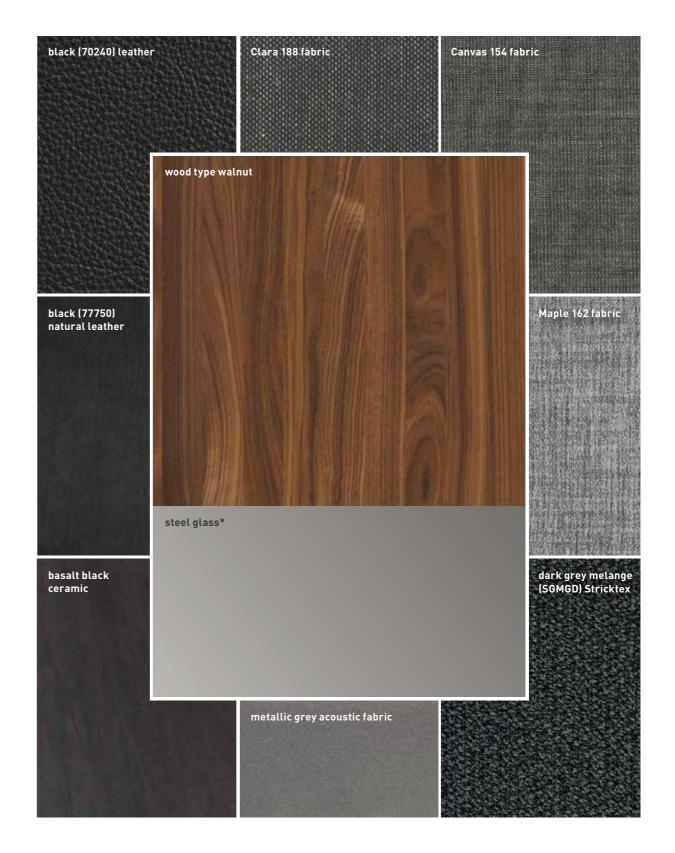

## colour recommendations

for walnut/steel glass

<sup>\*</sup>coloured glass only matt