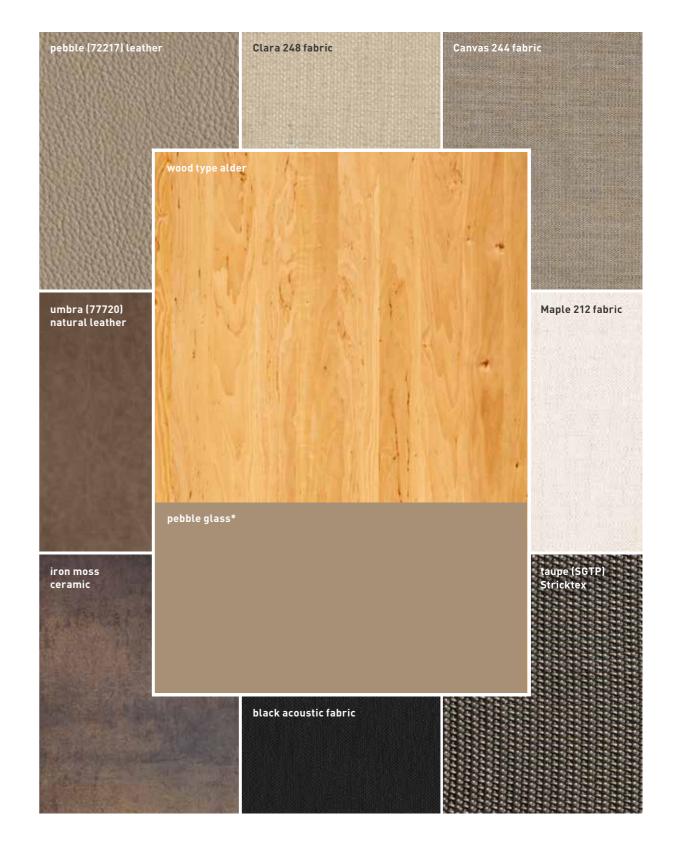

## colour recommendations

for alder/pebble glass

<sup>\*</sup>coloured glass glossy or matt