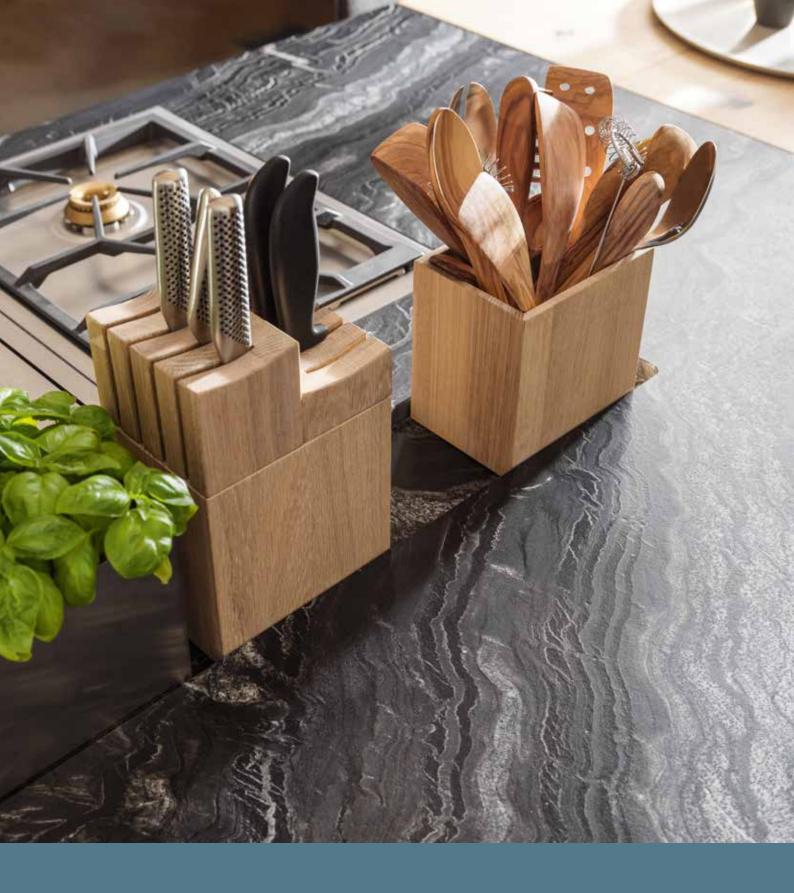

## types of wood

alder

cherry

beech

walnut

beech heartwood

venetian oak

wild walnut