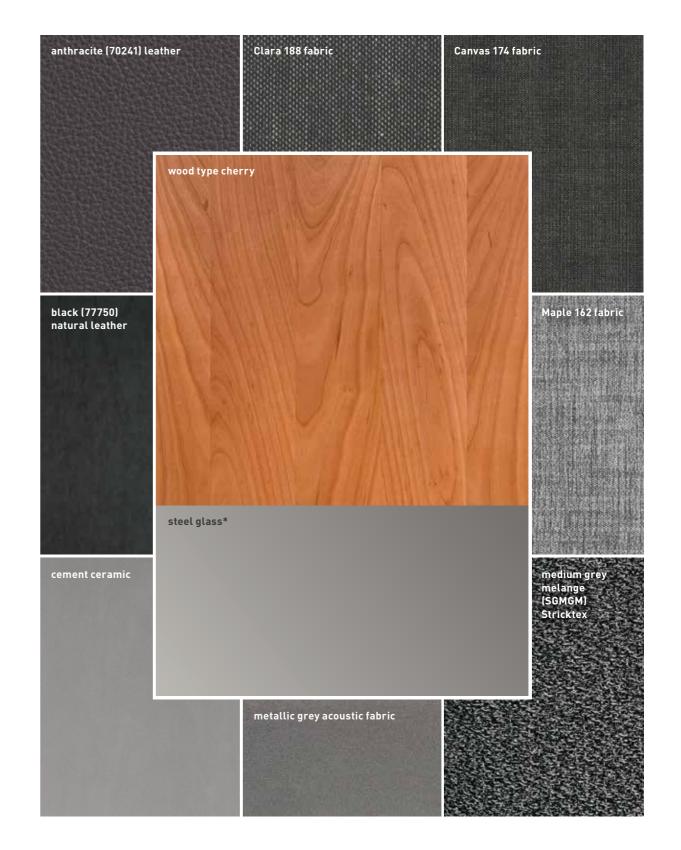

## colour recommendations

for cherry/steel glass

<sup>\*</sup>coloured glass only matt