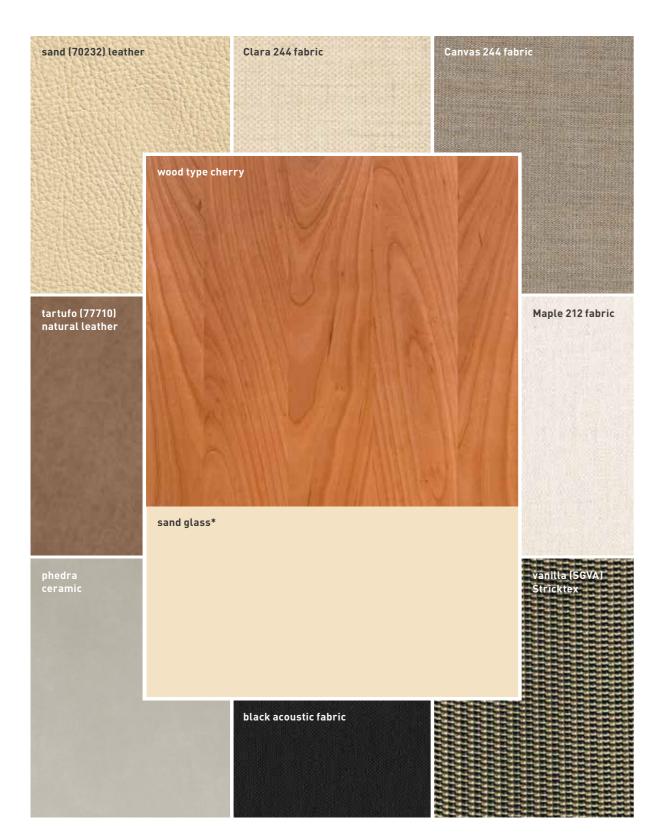

## colour recommendations

for cherry/sand glass

<sup>\*</sup>coloured glass glossy or matt

Colours may differ for technical reasons due to printing! Use original TEAM 7 samples when advising customers.