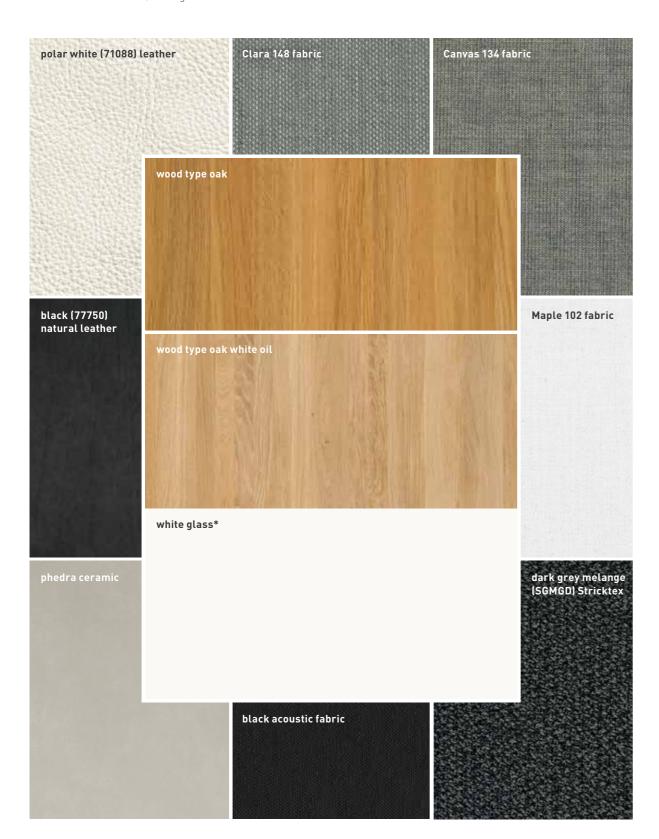

## colour recommendations

for oak and oak white oil/white glass

<sup>\*</sup>coloured glass glossy or matt

Colours may differ for technical reasons due to printing! Use original TEAM 7 samples when advising customers.