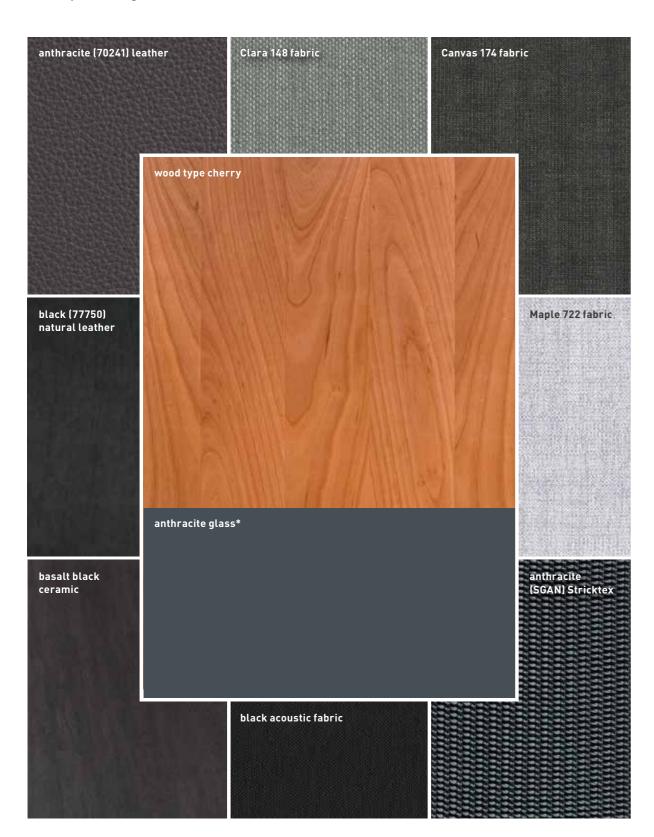

## colour recommendations

for cherry/anthracite glass

<sup>\*</sup>coloured glass glossy or matt

Colours may differ for technical reasons due to printing! Use original TEAM 7 samples when advising customers.