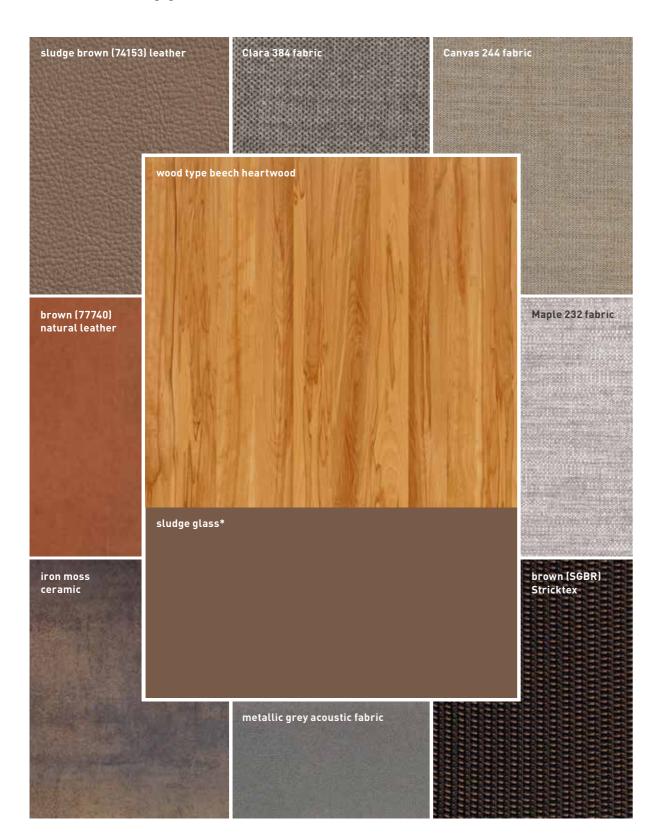

#### colour recommendations

for beech heartwood/sludge glass

<sup>\*</sup>coloured glass glossy or matt

Colours may differ for technical reasons due to printing! Use original TEAM 7 samples when advising customers.