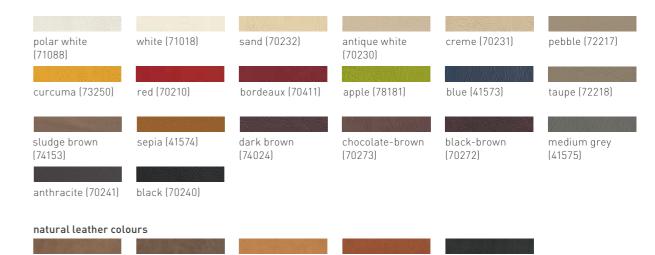

# **COLOUR RECOMMENDATIONS** 2020

TEAM 7

black (77750)

## types of wood



alder

cherry

beech

walnut



beech heartwood





venetian oak



wild walnut





coloured glass

glossy or matt | glass surfaces in a colour of your choice (see available colours on NCS colour charts, surcharge applies)



















black







ceramic











basalt black

best ceramic-glas-combinations:

arctic white: white | phedra: white, taupe | cement: medium grey, pebble | iron moss: bronze, dark brown basalt black: black, taupe

## Stricktex colours



grey melange





SGMGD dark grey melange





## leather colours



brandy (77730)

## fabric colours Canvas

|                       | The state of the s |     |     | (C) (C) (C) |     |
|-----------------------|----------------------------------------------------------------------------------------------------------------------------------------------------------------------------------------------------------------------------------------------------------------------------------------------------------------------------------------------------------------------------------------------------------------------------------------------------------------------------------------------------------------------------------------------------------------------------------------------------------------------------------------------------------------------------