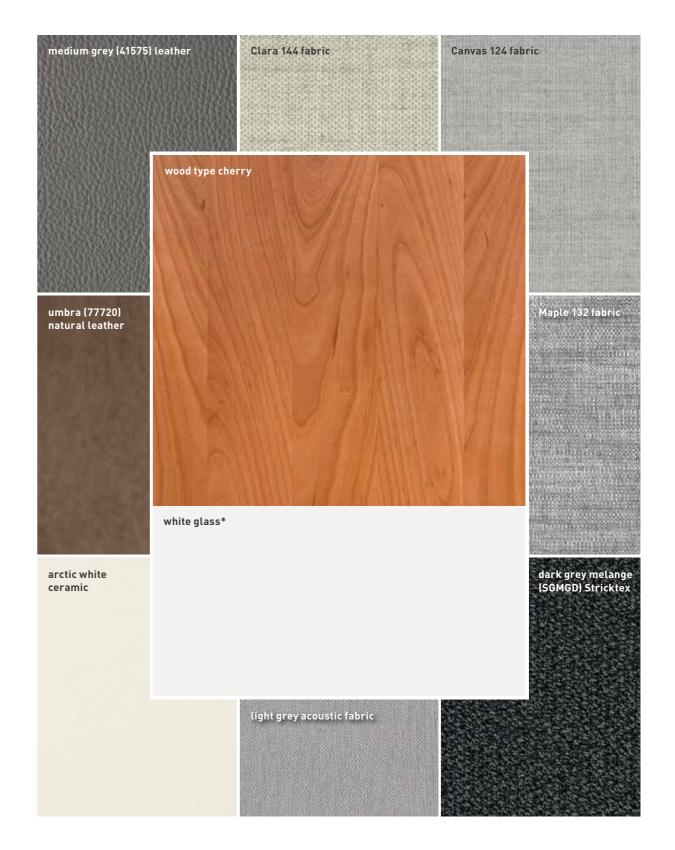

## colour recommendations

for cherry/white glass

<sup>\*</sup>coloured glass glossy or matt