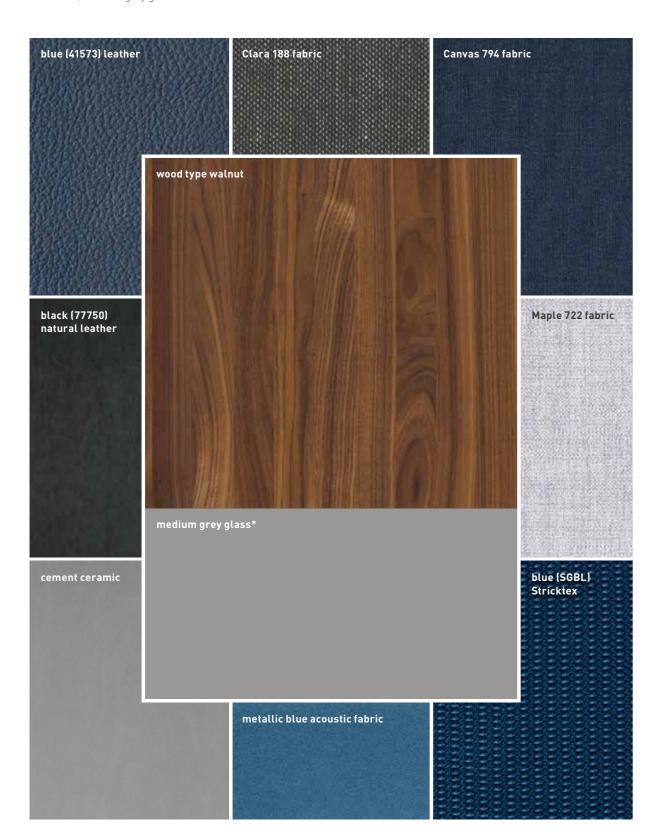

## colour recommendations

for walnut/medium grey glass

<sup>\*</sup>coloured glass glossy or matt

Colours may differ for technical reasons due to printing! Use original TEAM 7 samples when advising customers.