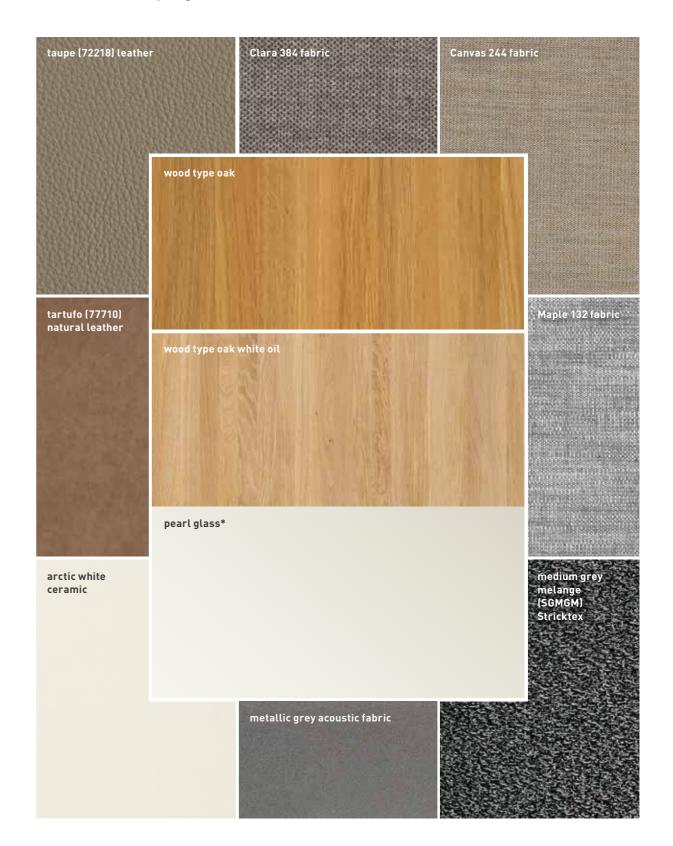

#### colour recommendations

for oak and oak white oil/pearl glass

<sup>\*</sup>coloured glass only matt