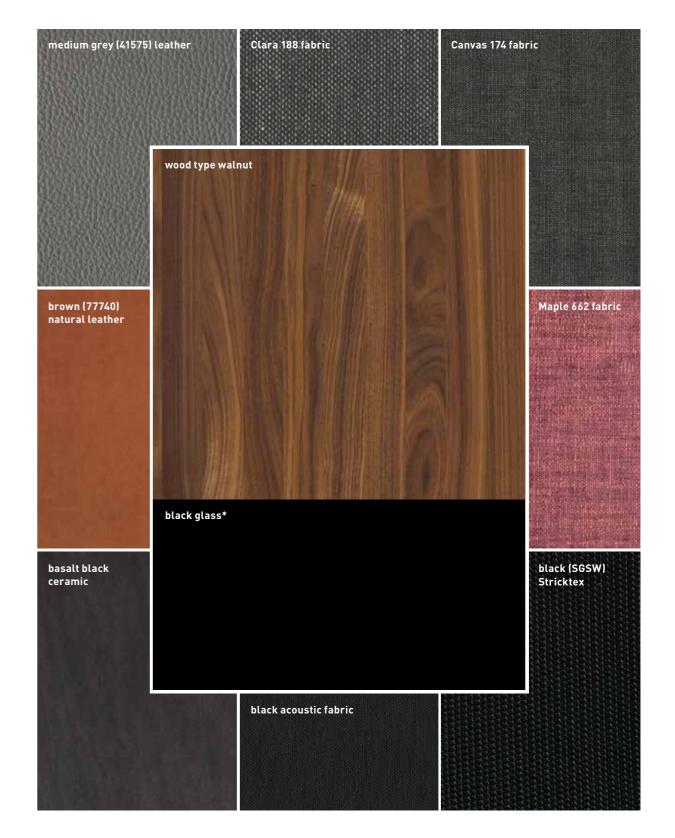

## colour recommendations

for walnut/black glass

<sup>\*</sup>coloured glass glossy or matt