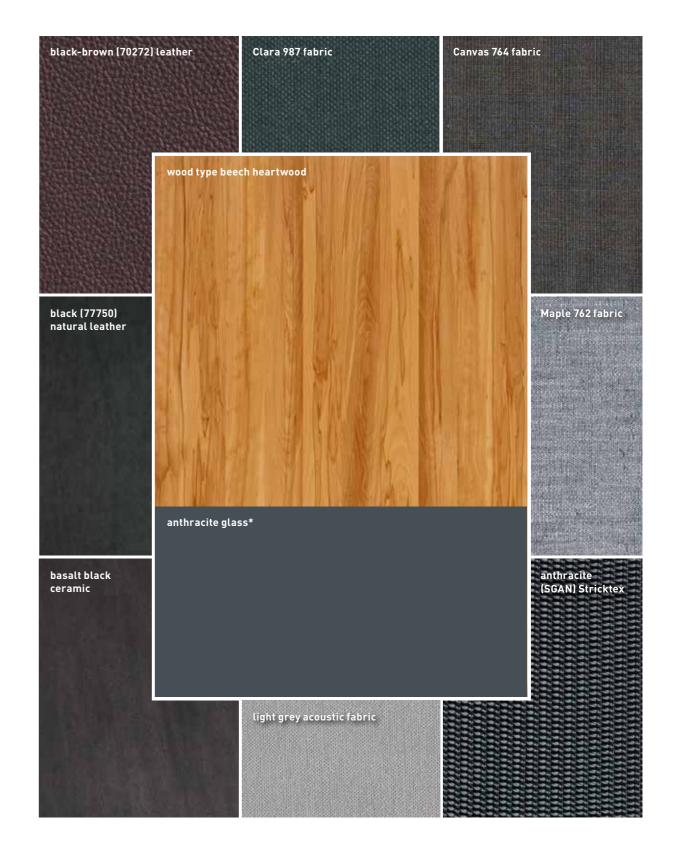

#### colour recommendations

for beech heartwood/anthracite glass

<sup>\*</sup>coloured glass glossy or matt