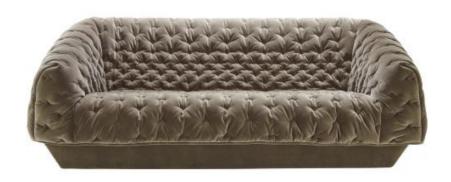

#### Description

The name COVER is just as evocative of the concept as it is of the function. Its comfort and sensuality mask brazen simplicity of use: the cover of COVER can be removed in a matter of seconds, making maintenance almost a pleasure. The cover is draped over the structure like a throw, seeming to hover over it.

#### MAKING-UP

The medium and large Cover settees are composed of a base and a 'cover', which is draped over the base and is held in position by toggles at the rear of the seat. These items may be bi-colour and/or bi-material.

Base is covered in fabric (to order) + base cloth. The stitching of the cover follows the outline of the back and armrests, creating a geometric effect which appears completely random. The stitching serves to 'quilt' the covering fabric used, whilst the upper and lower fabrics act to sandwich 300 g/m2 polyester quilting. Progressive V-shaped motifs (denser towards the middle of the seat and less so at the edges). The cover may be removed easily and may be dry cleaned.