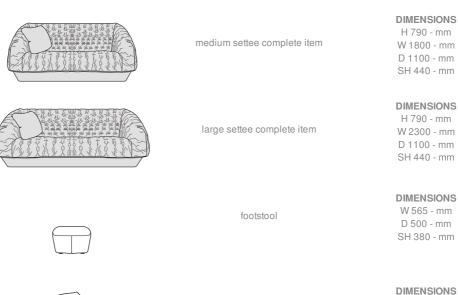

#### **MEDIUM SETTEE COMPLETE ITEM**

## **DIMENSIONS**

H 790 mm - W 1800 mm - D 1100 mm - SH 440 mm -

#### Other sizes

cushion 40 x 40 feather interior

H 400 - mm W 400 - mm