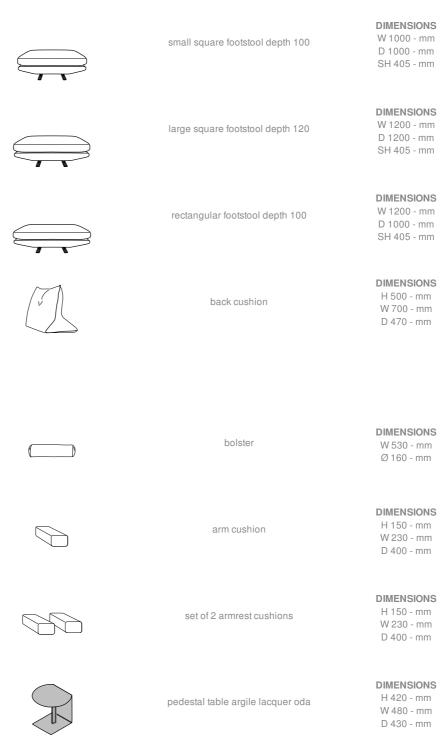

# **Technical Specifications**

CONSTRUCTION & COMFORT

Structure in panels of chipboard, webbed and clad in foam 50 kg/m³ and 110 g/m² quilting; seat cushion in polyurethane foam 36 kg/m³ and 110 g/m² quilting. Back cushion in injected foam 60 kg/m³ moulded onto a metal insert, equipped with elastic webbing and with a compartmented goose feather-filled comfort layer (10 % down / 90 % feathers) with 110 g/m² quilting. Anti-slip system. Lumbar cushion filled with new goose feathers (10 % down / 90 % feathers). Optional armrest cushion in polyurethane foam 35 kg/m³ and 200 g/m² quilting.

The reverse of the seat cushion is covered in mattress ticking: simply turn the cushion and use the optional 100 % white cotton fitted sheet to create a comfortable sleep area (width 100 or 120 cm).

The Oda pedestal table (designed to slide above the seat cushion thanks to their cantilevered tops) is designed as the perfect complement to this settee, making it possible to create corner compositions, for example, or to add occasional tables on which one can place one's personal effects.

#### Other sizes

round footstool

**DIMENSIONS** 

D 1200 - mm SH 405 - mm

SH 405 - mm Ø 850 - mm

pedestal table moutarde lacquer oda

DIMENSIONS H 420 - mm

W 480 - mm D 430 - mm