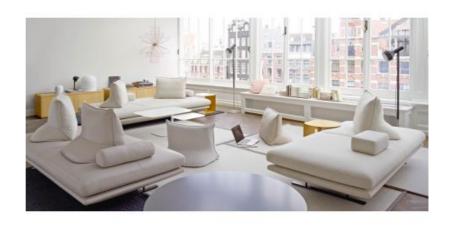

# Description

Quite apart from the habitual styling exercise which surrounds a new settee - which consists of a principally aesthetic proposal - Prado represents first and foremost an approach based on the study of lifestyles, or in short, the human being. Here, therefore, we find the same ambition as that which brought us Smala in the early part of the new century.

Prado consists of a vast seat which may be used either independently or with other elements, on which back cushions may be scattered at will. There is total freedom since these cushions, which are weighted and equipped with an anti-slip system, will remain in place without needing to be leant against or attached to anything. They could therefore be arranged on the floor for a few leisurely moments around a low table, whilst the seat could do duty as an occasional bed simply by turning over its seat cushion, the reverse of which is covered with mattress ticking.

The reverse of the seat cushion is covered in mattress ticking: simply turn the cushion and use the optional 100 % white cotton fitted sheet to create a comfortable sleep area (width 100 or 120 cm).

The Oda pedestal table (designed to slide above the seat cushion thanks to their cantilevered tops) is designed as the perfect complement to this settee, making it possible to create corner compositions, for example, or to add occasional tables on which one can place one's personal effects.