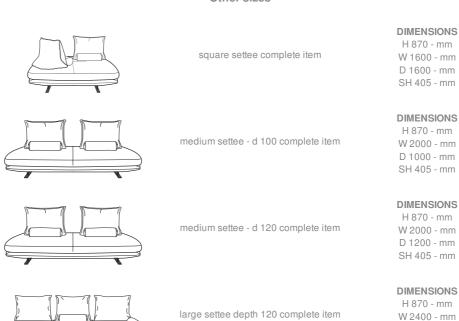

# **SQUARE SETTEE COMPLETE ITEM**

# **DIMENSIONS**

H 870 mm - W 1600 mm - D 1600 mm - SH 405 mm -

#### Other sizes

round footstool

**DIMENSIONS** 

D 1200 - mm SH 405 - mm

SH 405 - mm Ø 850 - mm

pedestal table moutarde lacquer oda

DIMENSIONS H 420 - mm

W 480 - mm D 430 - mm