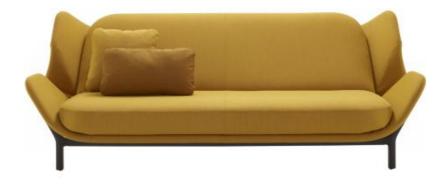

## Description

Clam is a bed-settee with an easy-to operate system which enables it to offer just as much comfort as a settee as it does as a bed. Its meticulous finish and apparent lightness enable it to be viewed from all sides and to offer a soothing cocoon in settee position and a generous sleep area when used as a bed. When located in the centre of a room, it becomes an island of relaxation for reading or resting.

# **Technical Specifications**

CONSTRUCTION Two mechanically-soldered frames linked by 3 sets of articulated ratchets. Armrests with structures in soldered tubing clad in injected foam. Armrests and structure clad in 100g/m<sup>2</sup> polyester quilting. Metal structure of base finishes in Epoxy black lacquer and clad in stained solid wood.

#### COMFORT

The seat and back are identically composed of high resilience polyurethane Bultex foam (38 kg/m3 - 3.6 kPa) and (36 kg/m3 - 2.8 kPa). Clad in 100g/m² polyester quilting. Parallel sleep platform 136 x 190, with optional mattress protector. Optional: 2 cushions filled with polyester fibres.

#### MAKING-UP

Twin-needle stitching on structure, armrests and mattress. Baguette stitch detailing on the 45 x45 and 58 x 32 cushions. Covers may be removed by a professional.