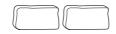

# **BED SETTEE WITH 2 ARMS**

DIMENSIONS H 890 mm - W 2420 mm - D 1050 mm - SH 400 mm -

Other sizes

bed settee with 2 arms

# DIMENSIONS H 890 - mm

W 2420 - mm D 1050 - mm SH 400 - mm

set of 2 back cushions 1 square cushion + 1 rectangular cushion

DIMENSIONS

set of 2 back cushions square cushions

DIMENSIONS

set of 2 back cushions rectangular cushions