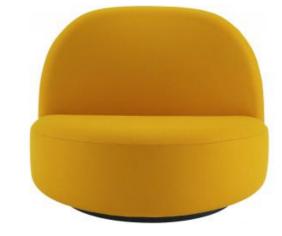

# ligne roset<sup>®</sup>

**ELYSEE** 

Design by Pierre Paulin

## Description

The Elysée collection of settee, armchair and footstool was reconstructed by Ligne Roset using plans in the archives of Pierre Paulin. If the aesthetics and the volumes of the original have been scrupulously respected, the comfort of the seats has been significantly improved through the use of the new materials now available and the highly specialised expertise of Ligne Roset in the field of multi-density foams and their assembly.

The compactness, graphic purity and visual lightness of the Elysée seating enables them to fit perfectly into small spaces such as city apartments.

## ARMCHAIR

DIMENSIONS H 700 mm - W 900 mm - D 770 mm - SH 350 mm -

Other sizes

armchair

small settee

footstool