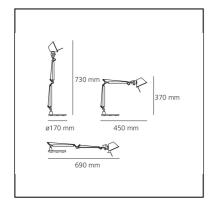

## DIMENSIONS

Length: cm 45Height: cm 37

- Base Diameter: cm 17

Max Extension Height: cm 73Max Extension Length: cm 69