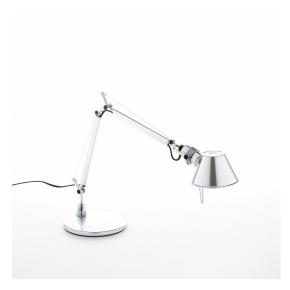

### **DESCRIPTION**

Base and cantilevered arms in polished aluminium; diffuser in polished aluminium; joints and supports in polished aluminium. System of spring balancing. The code is referred to the body lamp only

#### **FEATURES**

- Article Code: **A001300** 

**PRODUCT CODE: A001300** 

- Colour: Polished aluminium

- Installation: **Table** 

Material: Aluminium, steelSeries: Design Collection

- design by: Michele De Lucchi, Giancarlo Fassina