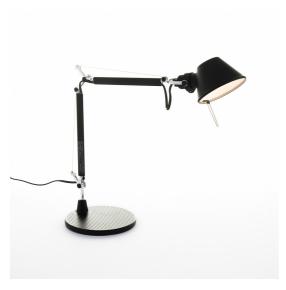

# Tolomeo Micro Table - Black - Body Lamp + Base

Michele De Lucchi Giancarlo Fassina

### **DESCRIPTION**

Base and cantilevered arms in polished aluminium; diffuser in matt anodised black aluminium; joints and supports in polished aluminium. System of spring balancing. The code is referred to the body lamp only

#### **FEATURES**

- Article Code: **A011830** 

**PRODUCT CODE: A011830** 

Colour: BlackInstallation: Table

- Material: Aluminium, steel

- Series: **Design Collection** 

- design by: Michele De Lucchi, Giancarlo Fassina