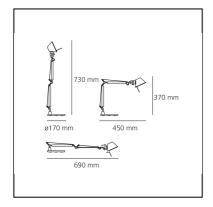

# - Length: cm 45

**DIMENSIONS** 

Length: cm 45Height: cm 37

- Base Diameter: cm 17

Max Extension Height: cm 73Max Extension Length: cm 69