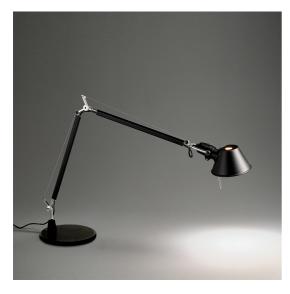

# Tolomeo Table - Black - Body Lamp

# DESCRIPTION

Base and cantilevered arms in polished aluminium; diffuser in matt anodised black aluminium; joints and supports in polished aluminium. System of spring balancing. The code refers to the luminaire's body only

#### Notes

Interchangeable support: table base, clamp, desk fixed support and twin support that allows two indipendent lamp units to be fitted.Possibility to mount LED source on E27 Socket. Complete lamp consists of body lamp + accessories

#### FEATURES

- Article Code: A004430
- Colour: Black
- Installation: Table
- Material: aluminium, steel
- Series: Design Collection
- design by: Michele De Lucchi, Giancarlo Fassina