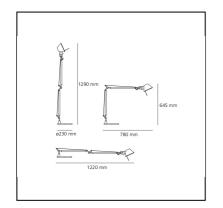

#### DIMENSIONS

- Length: cm 78
- Height: cm 64.5
- Base Diameter: **cm 23**
- Max Extension Height: cm 129
- Max Extension Length: cm 122
- Impact Resistance: N/D
- Glow Wire Test: N/D°