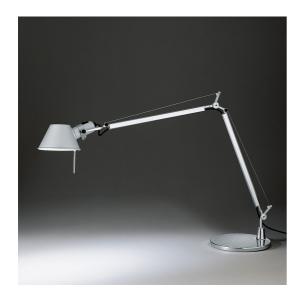

#### **DESCRIPTION**

Base and cantilevered arms in polished aluminium; diffuser in matt anodised aluminium; joints and supports in polished aluminium. System of spring balancing. The code refers to the luminaire's body only

#### **FEATURES**

Article Code: A001000Colour: AluminiumInstallation: Table

Material: aluminium, steelSeries: Design Collection

- design by: Michele De Lucchi, Giancarlo Fassina