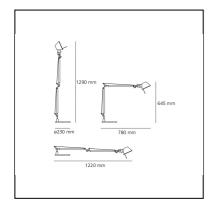

#### **DIMENSIONS**

Length: cm 78Height: cm 64.5

- Base Diameter: cm 23

Max Extension Height: cm 129Max Extension Length: cm 122

Impact Resistance: N/DGlow Wire Test: N/D°